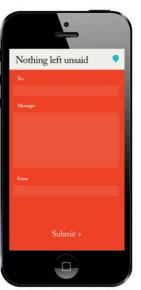

|         | ing left unsaid |
|---------|-----------------|
|         |                 |
| Uncle J |                 |
|         |                 |
| QWE     | ERTYUIC         |
|         |                 |
| AS      | DFGHJK          |
|         | X C V B N M     |