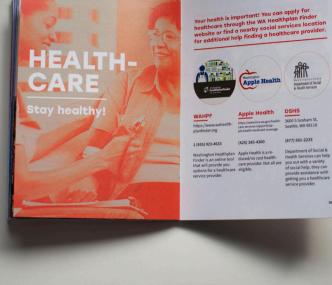

# Social Design

The practice of design where the primary motivation is to promote positive social change within society.

Design at its best can change, improve, renew, inspire, involve, disrupt, and help solve "wicked" problems of this world.

**DEVELOPING CITIZEN DESIGNERS** by Elizabeth Resnick

#### 1. Cultivating Values

Socially responsible designers know what values drive them.

Motivated by personal experiences, politics, morals, or other influences.

"Anatomy of the Socially Responsible Designer" Essay by Andrew Shea













We were living with my mothers sibling who were already living here.Most of them had wife's and kids so it was very difficult to get settled in.

My mother didn't speak English or drive so getting a job was very difficult for her. It took at least a year to find somewhere to live. My family just asked for advice from relatives who have lived here longer and we just figured things out on our own.

immi





immi\_



| John C    | natrialanaa          |
|-----------|----------------------|
| Social Wo | astriciones<br>orker |
|           |                      |
|           |                      |
| (650)233- | -5203                |
| john.cast |                      |

#### 2. Designing With

Meaningful design projects result from authentic engagement with clients and intended audi