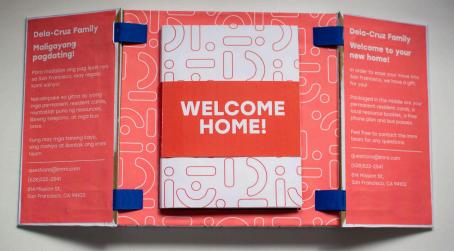

# Social Design

The practice of design where the primary motivation is to promote positive social change within society.

Design at its best can change, improve, renew, inspire, involve, disrupt, and help solve "wicked" problems of this world.

**DEVELOPING CITIZEN DESIGNERS** by Elizabeth Resnick

#### 1. Cultivating Values

Socially responsible designers know what values drive them.

Motivated by personal experiences, politics, morals, or other influences.

"Anatomy of the Socially Responsible Designer" Essay by Andrew Shea













We were living with my mothers sibling who were already living here.Most of them had wife's and kids so it was very difficult to get settled in.

My mother didn't speak English or drive so getting a job was very difficult for her. It took at least a year to find somewhere to live. My family just asked for advice from relatives who have lived here longer and we just figured things out on our own.

immi





immi\_



| John C    | natrialanaa          |
|-----------|----------------------|
| Social Wo | astriciones<br>orker |
|           |                      |
|           |                      |
| (650)233- | -5203                |
| john.cast |                      |

#### 2. Designing With

Meaningful design projects result from authentic engagement with clients and intended au