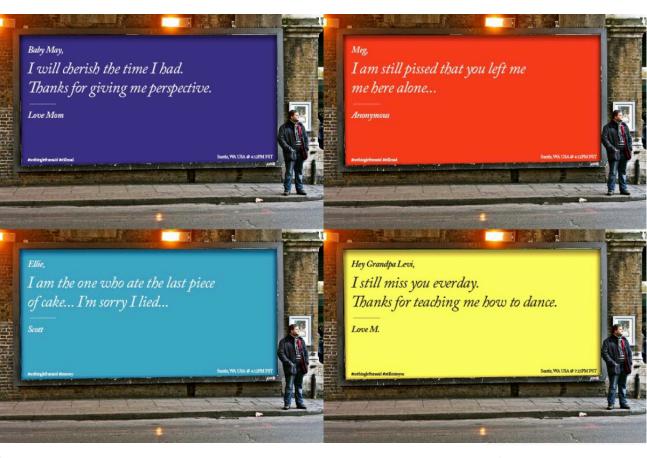

|         | ing left unsaid |
|---------|-----------------|
|         |                 |
| Uncle J |                 |
|         |                 |
| QWE     | ERTYUIC         |
|         |                 |
| AS      | DFGHJK          |
|         | X C V B N M     |