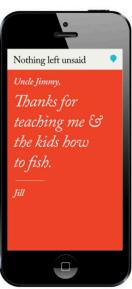

|         | ing left unsaid |
|---------|-----------------|
|         |                 |
| Uncle J |                 |
|         |                 |
| QWE     | ERTYUIC         |
|         |                 |
| AS      | DFGHJK          |
|         | X C V B N M     |