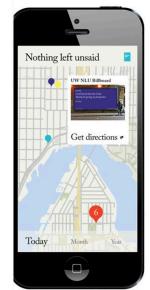

|         | ing left unsaid |
|---------|-----------------|
|         |                 |
| Uncle J |                 |
|         |                 |
| QWE     | ERTYUIC         |
|         |                 |
| AS      | DFGHJK          |
|         | X C V B N M     |