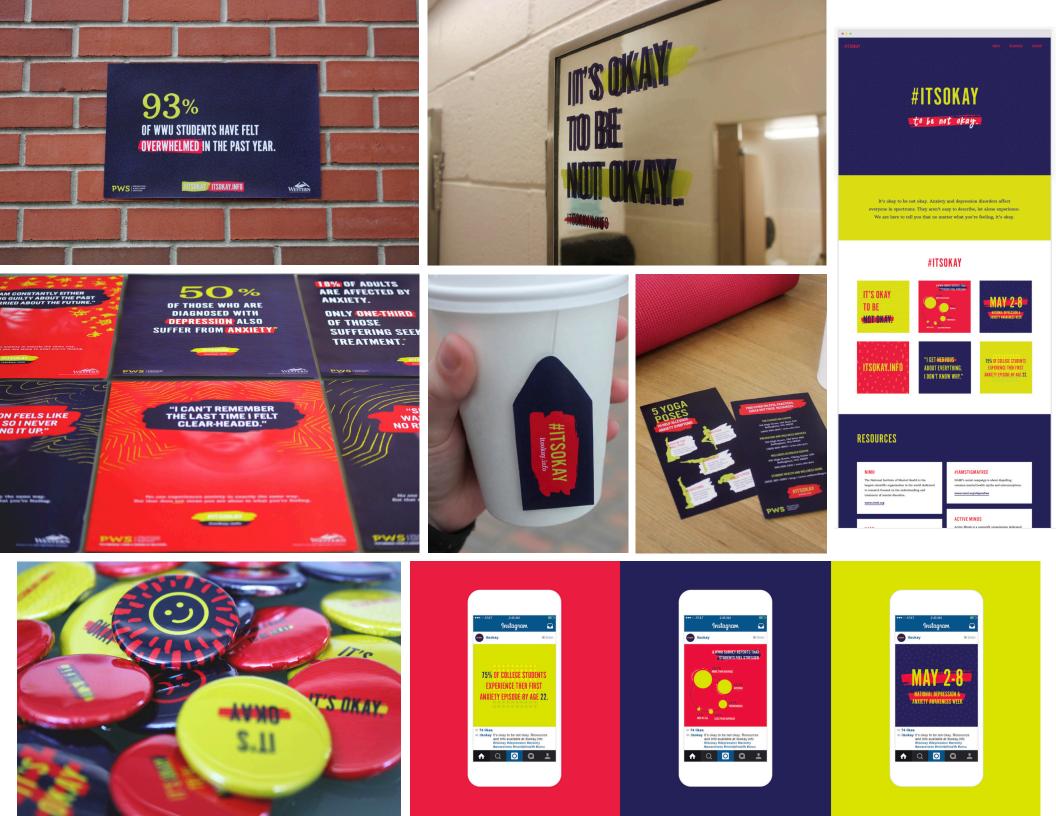

#### is a campaign aiming to educate Whatcom County residents HARBOR about how they can help their homeless neighbors. **EVERYONE DESERVES** HARBOR is a local initiave focused on creating visibility and support for our houseless neighbors. Our work is done with the integral belief that everyone deserves a A HOME. home. We stand in solidarity with those at Camp 210 who are working tirelessly to **TEE SHIRTS** H (H) provide food, shelter and security to our most vulnerable community members. Get involved or learn more by following #Camp210 or @Harbor on social media BE PART OF THE **BE PART** SOCIAL MEDIA SOLUTION **OF THE** 麗 HARBOR H CAMP 210 RELOCATION SOLUTION NEW CAMP DONATION PROTOCOL EVERYONE NEEDS AHOME ZINE HARBOR Harbor is a campaign aiming to educate whatcom county resident about how they can help their homeless neighbors. ARBOR SUPPORT CAMP 210 There is a common THEY'RE OUR Volunteer or Donate MISCONCEPTION RECARDINC FRIDAY, JAN. 22 NEICHBORS about houseless people; that тоо > they are FROM OTHER PLACES who have ended 麗 up where they are IN SEARCH of better weather. SOCIAL MEDIA STENCILS WEBSITE H DESERVORIE MWW.HARBORGERICES CROCERY LIST CROCERY LIST ۵ Î THEY'RE YOUR 4 ZINE **NEICHBORS TOO.** D THE STATE OF "As a single parent with even HOUSELESSNESS IN BELLINGHAM iust ONE CHILD. I would need to wo WO JOBS to ignificant, make save anyth SOCIAL MEDIA E WITH some STICKERS ends meet **POSTER SERIES** COMFORT." amount of Ĥ CALL FOR WOOD CALL FOR WOOD **EVERYONE EVERYONE** DESERVES DESERVES DESERVES A HOME. A HOME.