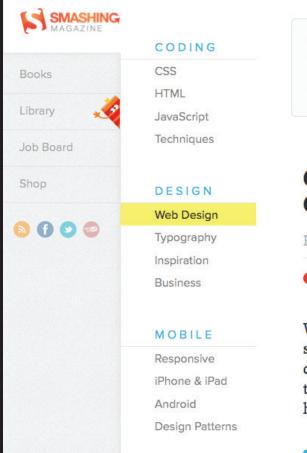

### **Vertical navigation**

| SMASHING   |                 |                                                                                                              |                                             | Search on Smashing Magazir        | 10                             |
|------------|-----------------|--------------------------------------------------------------------------------------------------------------|---------------------------------------------|-----------------------------------|--------------------------------|
| ( MAGAZINE | CODING          | Showcase Of Beautiful Ve                                                                                     | e.g. Responsive design Search               |                                   |                                |
| Books      | CSS<br>HTML     | Designs                                                                                                      | Advertisement                               | Advertise with us!                |                                |
| Library 🏑  | JavaScript      | By Jacob Gube                                                                                                | Advertisement                               | Advertise with us:                |                                |
| Job Board  | Techniques      | April 19th, 2010 Navigation, Showcases, W                                                                    | Veb Design 🛛 🗢 78 Comments                  | WHITE LABEL                       | HTMI 5/CSS3                    |
| Shop       | DESIGN          | Go to any website and you're                                                                                 | Advertisement                               | FOR AGENCIES                      | W3 <markupa< th=""></markupa<> |
|            | Web Design      | guaranteed to find one thing: a                                                                              |                                             | Email marketing for agencies      | PSD to HTML                    |
|            | Typography      | <b>navigation menu.</b> Navigation<br>menus enable visitors to move from                                     | Join over 5 million people                  |                                   |                                |
|            | Inspiration     | page to page; without them, we                                                                               | who use FreshBooks to                       | Sitefinity                        | Web fonts with                 |
|            | Business        | would have no way to conveniently<br>explore websites. Perhaps this is why                                   | make billing painless.                      | Responsive<br>Web Design<br>Guide | 😗 typekit                      |
|            | MOBILE          | designers, information architects,                                                                           |                                             | Web Content Management.           | Web fonts with Typekit         |
|            | Responsive      | usability researchers and user                                                                               | FRECHBOOKS Try it Free                      | web Content Management.           | web forts with Typekit         |
|            | iPhone & iPad   | experience specialists invest so<br>much time and resources into                                             | Cloud accounting                            | Hybrid 📃 🥅                        | CREATE A FREE                  |
|            | Android         | devising aesthetically pleasing and                                                                          |                                             | or native?                        | WEBSITE                        |
|            | Design Patterns | user-friendly navigation systems.                                                                            |                                             |                                   | Click Here >                   |
|            | GRAPHICS        | Website navigation menus generally come in one of t<br>Horizontal navigation menus display items side by sic | Cross-platform mobile development           | Create free stunning sites!       |                                |
|            | Photoshop       | top of each other. In this post, we highlight some <b>rem</b>                                                | arkable vertical navigation menus, for your | We code your design to            | 2 -                            |
|            | Illustrator     | inspiration.                                                                                                 |                                             | HTML5/CSS3                        | High Quality                   |
|            | Wallpapers      | You might also like these related posts:                                                                     |                                             | HIMLD/CDDD                        | Stock Photos                   |
|            | Freebies        | Showcase of Modern Navigation Design Trends                                                                  |                                             |                                   | IMAGES                         |
|            |                 | Horizontal Navigation Menus: Trends, Patterns and                                                            | PSD to HTML5/CSS3                           | Quality Stock Images & Music      |                                |
|            | UX DESIGN       | Navigation Menus: Trends and Examples                                                                        |                                             |                                   |                                |
|            | Usability       | The Case Against Vertical Navigation                                                                         |                                             | If You Know HTML                  |                                |

### *Note: Left side is more common—better for usability*