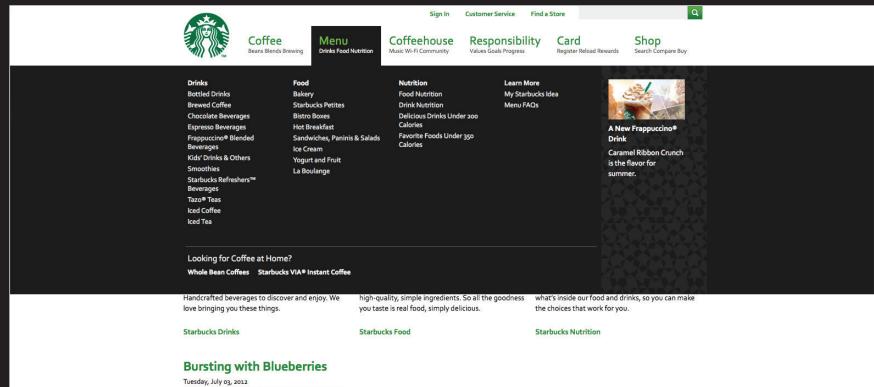

### **Drop down navigation**

Posted by Erin V. - Food Marketing project manager

ww.starbucks.com/menu