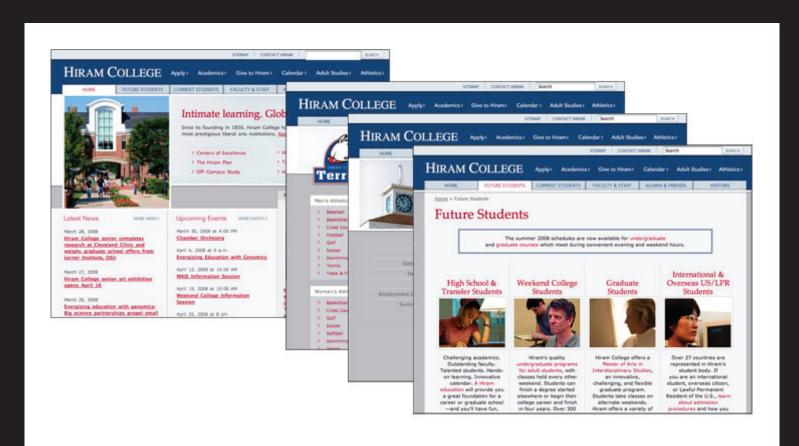

### 1. Consistent Navigation on each page.

### 2. Leaving "breadcrumb trail" for users.

# 3. Use headlines or graphical cues to orient users as to where they are within your site.